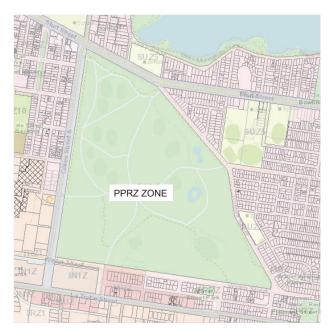

## PLANNING ZONES, OVERLAY AND THE VICTORIA PARK MASTERPLAN PRECINCTS

Figure 3: Zoning Map

Figure 4: Overlay Map

**CONTINUOUS VOICES PROJECT** VICTORIA PARK, BALLARAT

PROJECT

DRAWING TITLE AND DESIGN PHASE