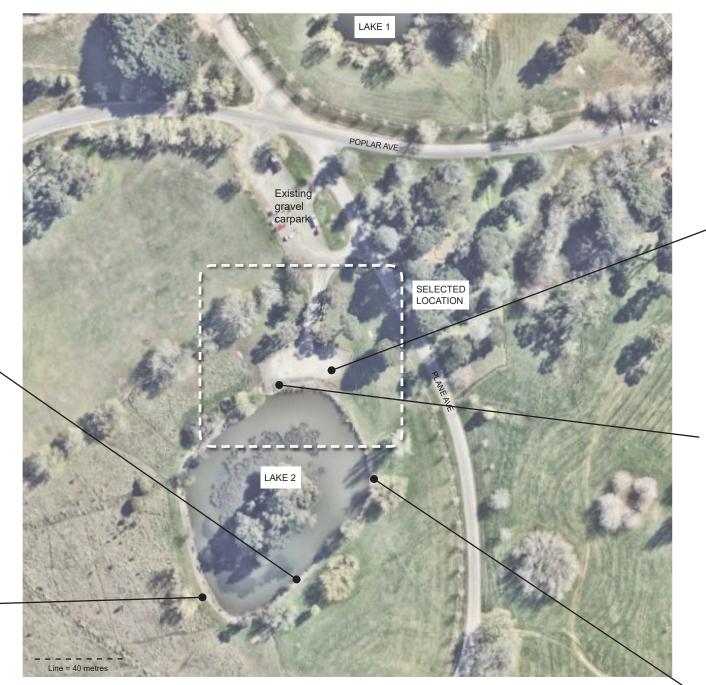

## SITE MAP & DETAILED SITE MAP

Figure 5: Site Map

Figure 6: Detail Site Map

PROJECT CONTINUOUS VOICES PROJECT VICTORIA PARK, BALLARAT

DRAWING TITLE AND DESIGN PHASE SITE INVESTIGATIONS PRELIMINARY ANALYSIS

## **EXISTING SITE PHOTOS**

Photo 1: Looking north west across pond.

Photo 2: Looking into pond area. -

Figure 5: Site Map

CONTINUOUS VOICES PROJECT VICTORIA PARK, BALLARAT

PROJECT

DRAWING TITLE AND DESIGN PHASE